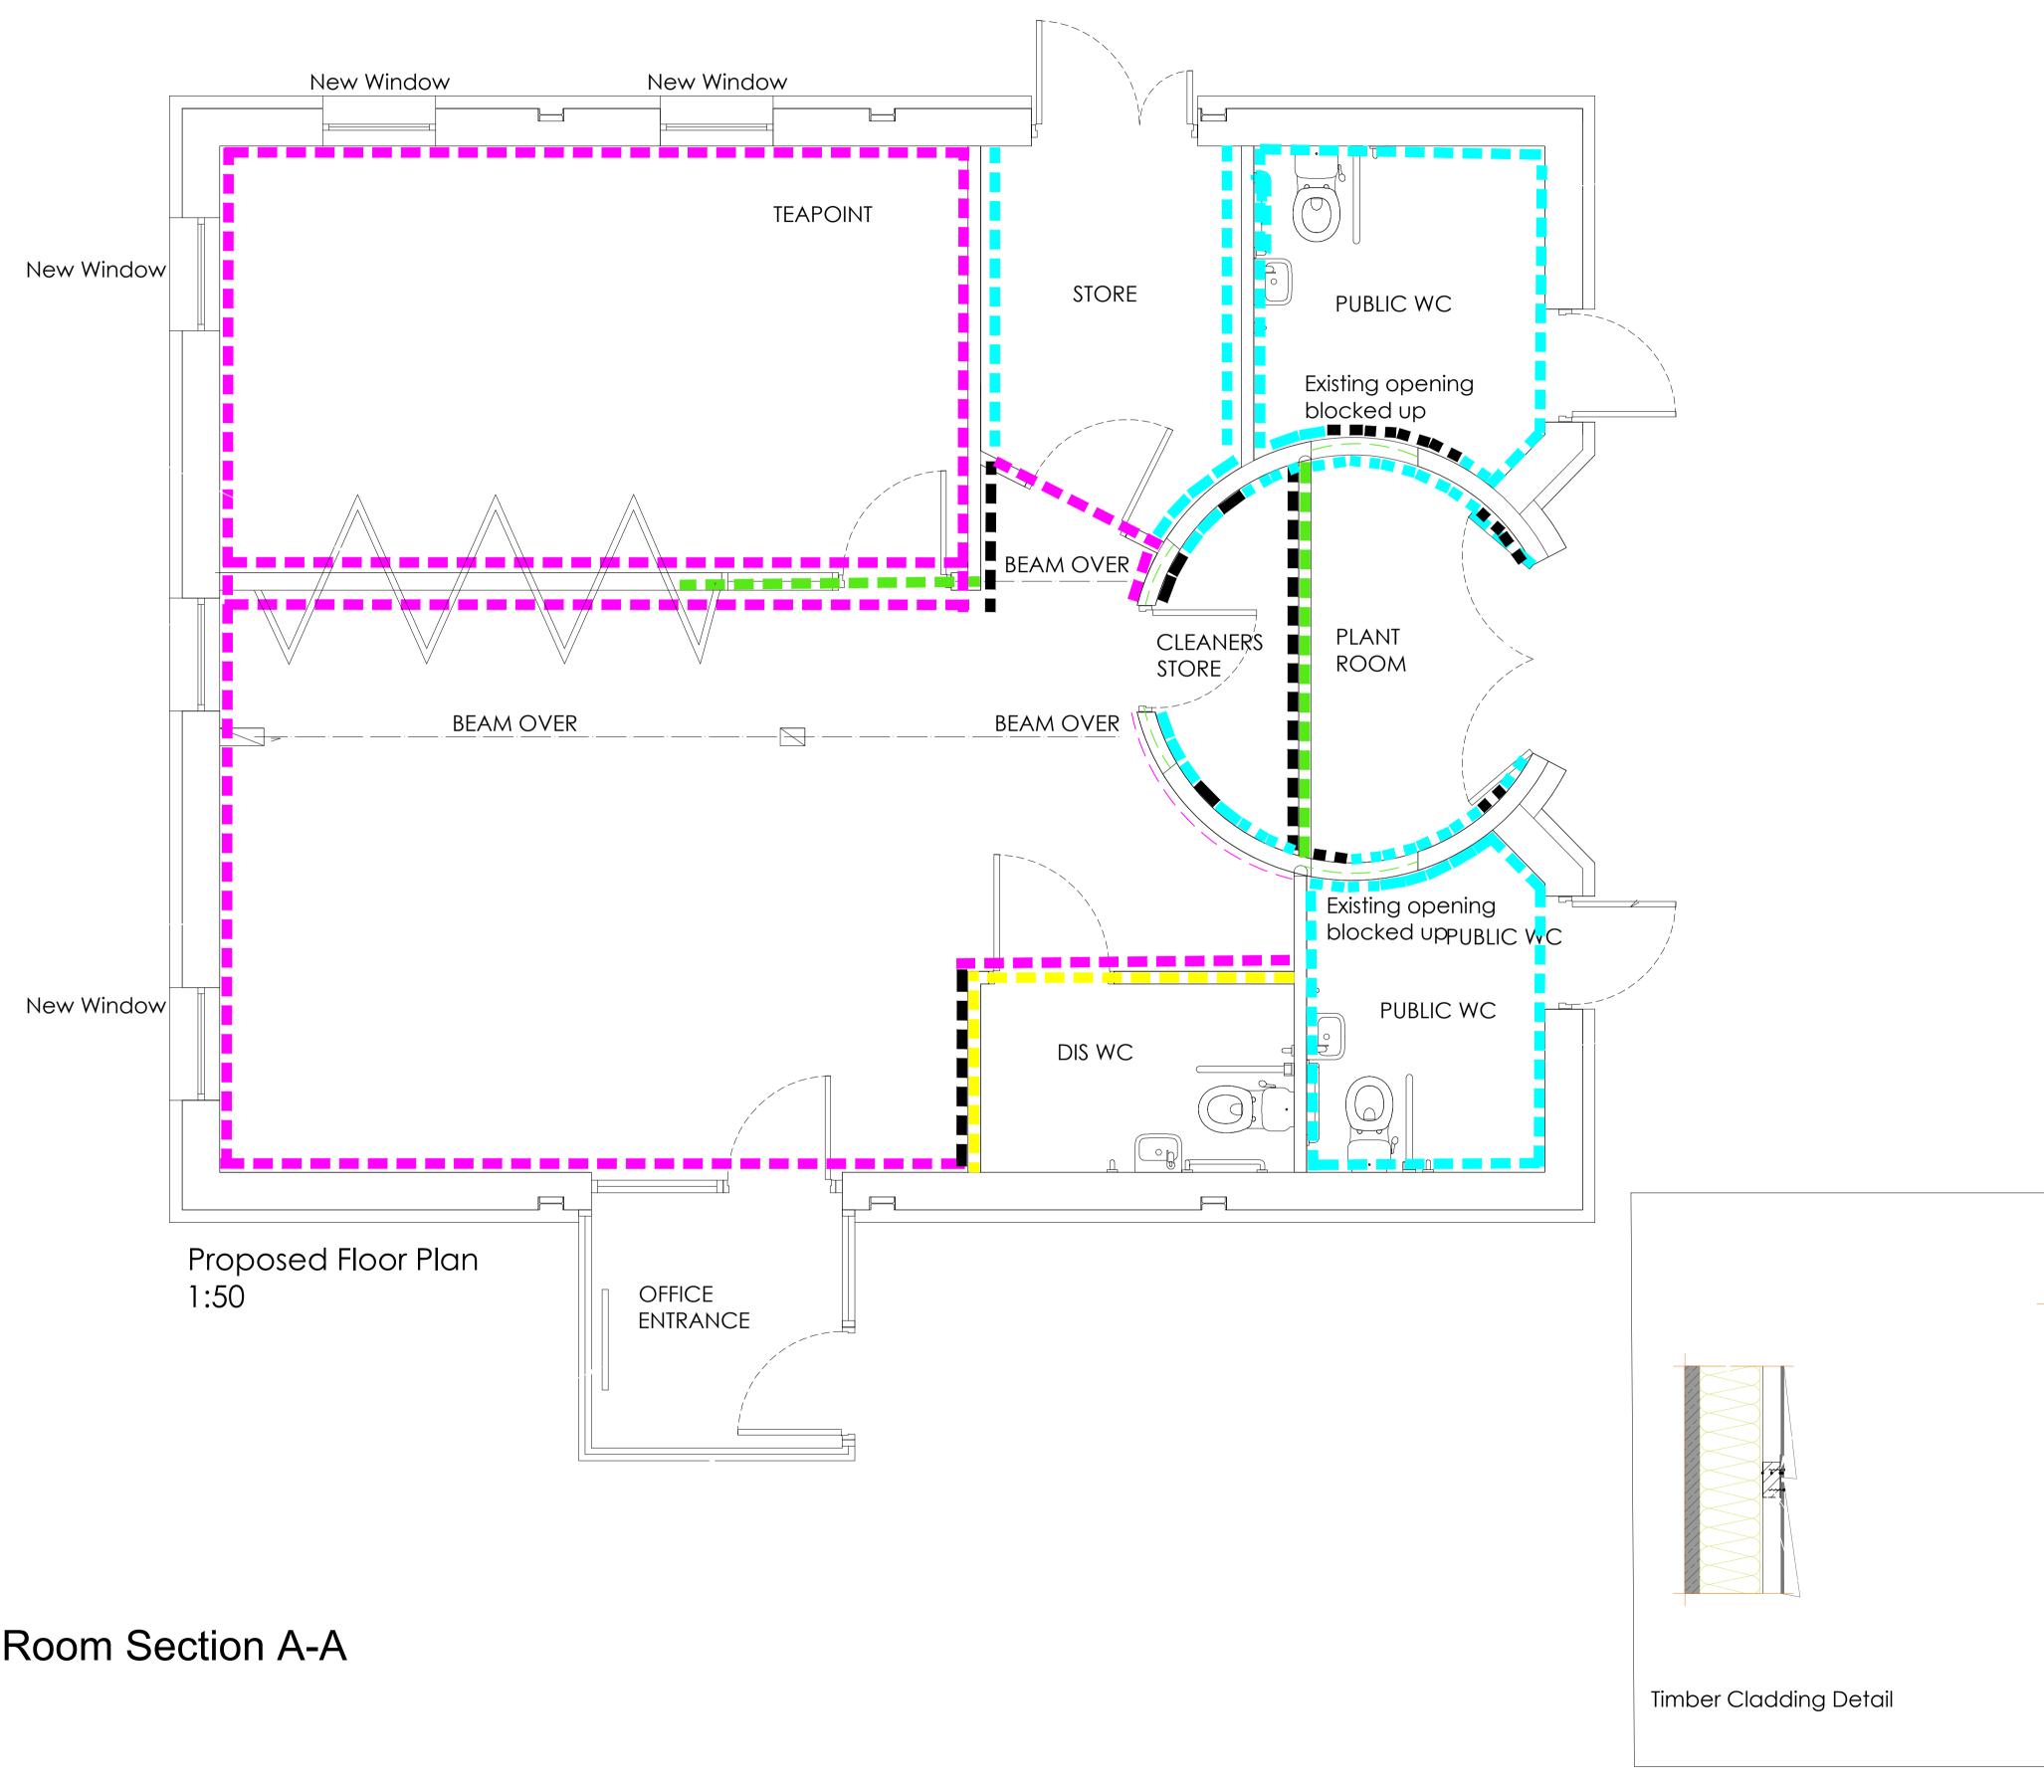

## Common Room Section A-A Scale - 1:30

## WALL FINISHES

| <br>Fully dismantle the partition currently creating the attendants<br>office, the cleaners store, the walls seperating the male,<br>female WCs and the service corridor and the two vestibules<br>leading to the male and female WCs, strip down and remove<br>from site, remove and dispose of the existing internal doors<br>and frame and dispose of off site. Make good all surfaces<br>affected ready to receive decoration. |
|------------------------------------------------------------------------------------------------------------------------------------------------------------------------------------------------------------------------------------------------------------------------------------------------------------------------------------------------------------------------------------------------------------------------------------|
| <br>New opening to be created to accommodate new windows                                                                                                                                                                                                                                                                                                                                                                           |
| <br>Existing opening to be infilled. Infill to be finished to tie in with existing surrounding walls.                                                                                                                                                                                                                                                                                                                              |
| Construct new stud partition walling                                                                                                                                                                                                                                                                                                                                                                                               |
| <br>Existing wall finish to be made good<br>where required. Walls to be dot dab<br>plasterboard with skim finish.<br>Decorated, 2No. mist coat and 2No. top<br>coats Colour Light Gray RAL7035. To<br>achieve uniform coverage and finish.                                                                                                                                                                                         |
| <br>Existing wall finish to be made good where<br>required. Walls to be re-decorated, 2No. mist<br>coat and 2No. top coats. Colour Light Gray<br>RAL7035. To achieve uniform coverage and<br>finish.                                                                                                                                                                                                                               |
| New sliding / folding partition to be installed.                                                                                                                                                                                                                                                                                                                                                                                   |