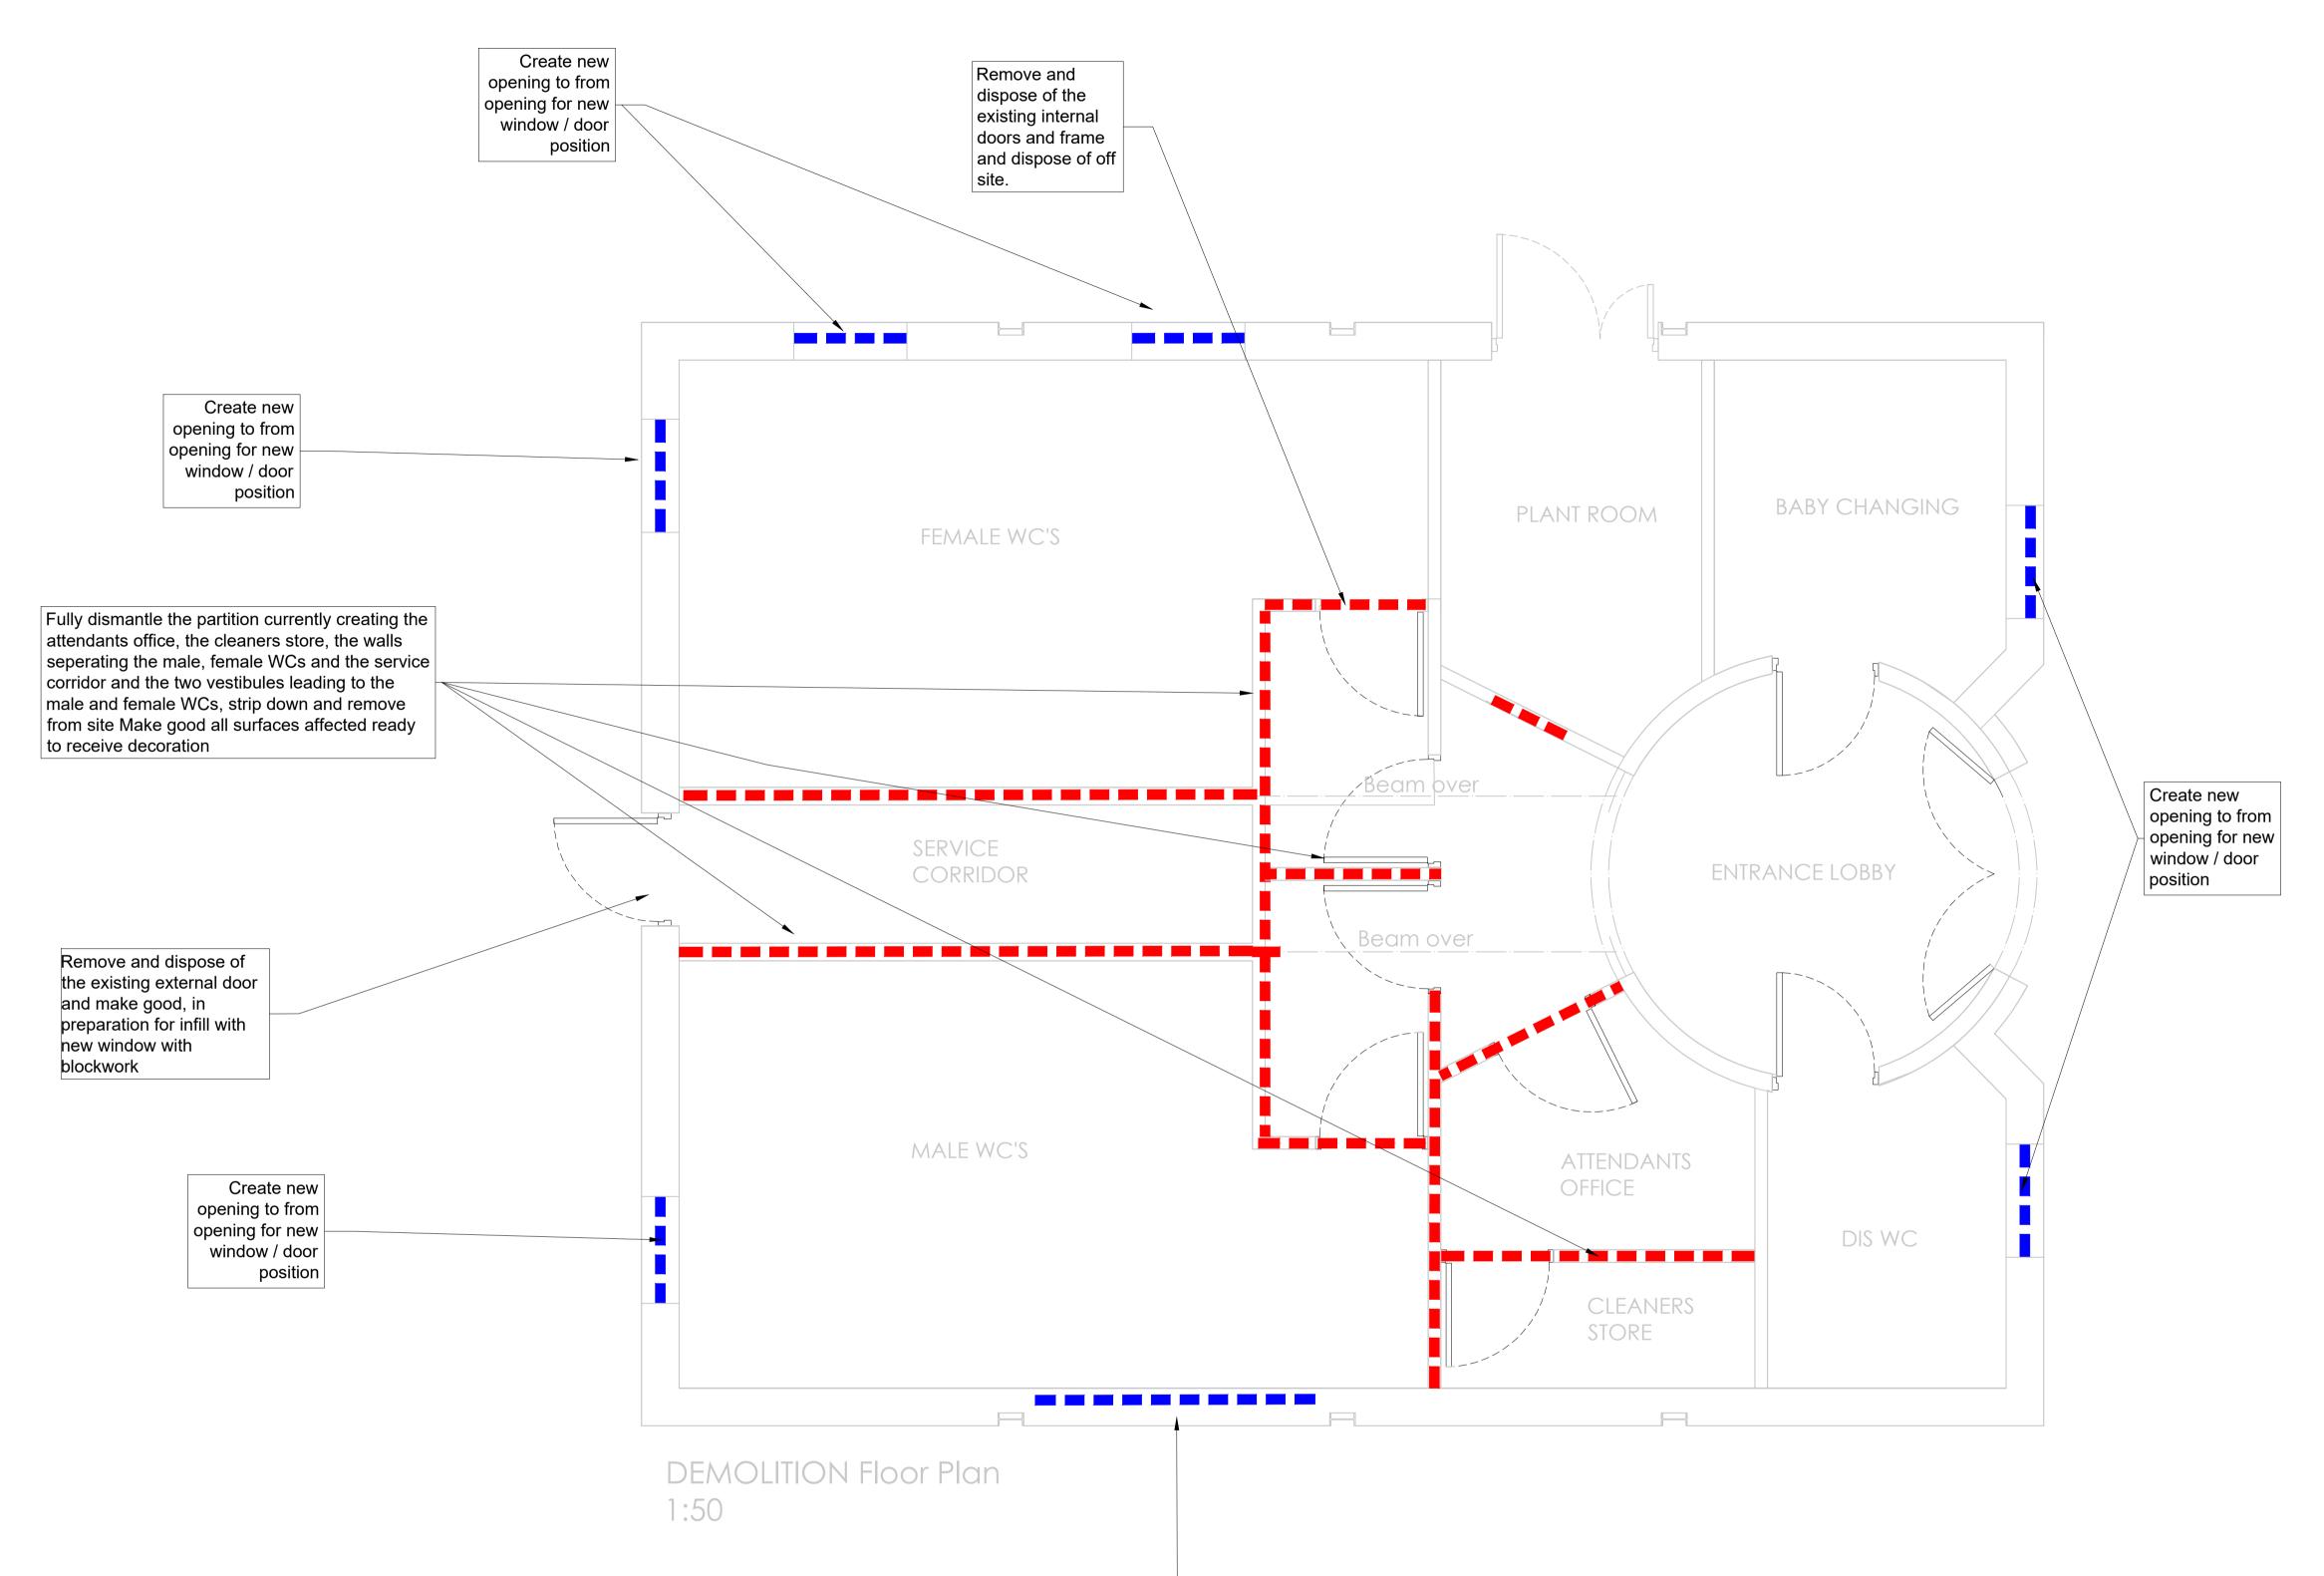

Allow to carefully break out/ wt new opening for doors window as shown

## WALL FINISHES

| <br>Fully dismantle the partition currently creating the attendants<br>office, the cleaners store, the walls seperating the male,<br>female WCs and the service corridor and the two vestibules<br>leading to the male and female WCs, strip down and remove<br>from site, remove and dispose of the existing internal doors<br>and frame and dispose of off site. Make good all surfaces<br>affected ready to receive decoration. |
|------------------------------------------------------------------------------------------------------------------------------------------------------------------------------------------------------------------------------------------------------------------------------------------------------------------------------------------------------------------------------------------------------------------------------------|
| <br>New opening to be created to accommodate new windows                                                                                                                                                                                                                                                                                                                                                                           |
| <br>Existing opening to be infilled. Infill to be finished to tie in with existing surrounding walls.                                                                                                                                                                                                                                                                                                                              |
| <br>Construct new stud partition walling                                                                                                                                                                                                                                                                                                                                                                                           |
| <br>Existing wall finish to be made good<br>where required. Walls to be dot dab<br>plasterboard with skim finish.<br>Decorated, 2No. mist coat and 2No. top<br>coats Colour Light Gray RAL7035. To<br>achieve uniform coverage and finish.                                                                                                                                                                                         |
| Existing wall finish to be made good where<br>required. Walls to be re-decorated, 2No. mist<br>coat and 2No. top coats. Colour Light Gray<br>RAL7035. To achieve uniform coverage and<br>finish.                                                                                                                                                                                                                                   |
| New sliding / folding partition to be installed.                                                                                                                                                                                                                                                                                                                                                                                   |